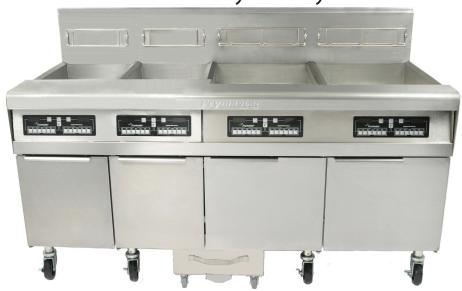

# Frymaster Application Series "Fits the Way You Fry"

## Create the battery that fits your cooking needs best.

Combine open-pot and tube type. Choose a number of combinations. Fry batteries can be crafted from dozens of options and multi-unit configurations, with a built-in filtration system to serve the entire setup.

Custom designed to perfectly suit your operation, the Application Series will "Fit the Way You Fry," uniting all your frying needs in a single battery.